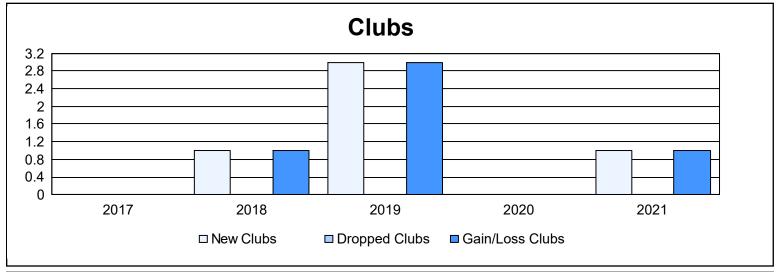

District 131 As of June 2021 Cumulative

| Year      | New<br>Clubs | Dropped<br>Clubs | Gain/<br>Loss<br>Clubs | New<br>Members | Charter<br>Members | Reinstate<br>Members | Transfer<br>Members | Total<br>Member<br>Added | Total<br>Members<br>Dropped | Gain/<br>Loss<br>Members |
|-----------|--------------|------------------|------------------------|----------------|--------------------|----------------------|---------------------|--------------------------|-----------------------------|--------------------------|
| 2016-2017 | 0            | 0                | 0                      | 23             | 0                  | 1                    | 0                   | 24                       | 30                          | -6                       |
| 2017-2018 | 1            | 0                | 1                      | 37             | 20                 | 0                    | 0                   | 57                       | 63                          | -6                       |
| 2018-2019 | 3            | 0                | 3                      | 32             | 63                 | 0                    | 0                   | 95                       | 32                          | 63                       |
| 2019-2020 | 0            | 0                | 0                      | 38             | 0                  | 0                    | 0                   | 38                       | 47                          | -9                       |
| 2020-2021 | 1            | 0                | 1                      | 51             | 20                 | 1                    | 0                   | 72                       | 33                          | 39                       |
| Average   | 1            | 0                | 1                      | 36             | 21                 | 0                    | 0                   | 57                       | 41                          | 16                       |