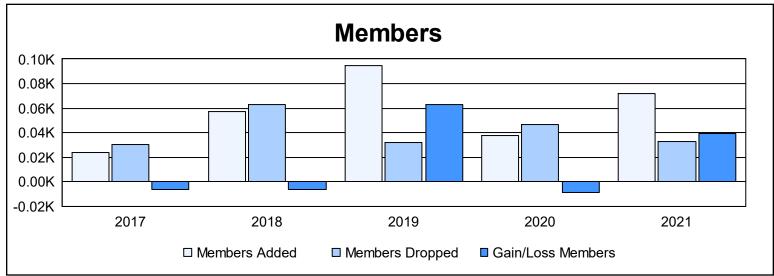

District 131 As of June 2021 Cumulative

| Year      | New<br>Clubs | Dropped<br>Clubs | Gain/<br>Loss<br>Clubs | New<br>Members | Charter<br>Members | Reinstate<br>Members | Transfer<br>Members | Total<br>Member<br>Added | Total<br>Members<br>Dropped | Gain/<br>Loss<br>Members |
|-----------|--------------|------------------|------------------------|----------------|--------------------|----------------------|---------------------|--------------------------|-----------------------------|--------------------------|
| 2016-2017 | 0            | 0                | 0                      | 23             | 0                  | 1                    | 0                   | 24                       | 30                          | -6                       |
| 2017-2018 | 1            | 0                | 1                      | 37             | 20                 | 0                    | 0                   | 57                       | 63                          | -6                       |
| 2018-2019 | 3            | 0                | 3                      | 32             | 63                 | 0                    | 0                   | 95                       | 32                          | 63                       |
| 2019-2020 | 0            | 0                | 0                      | 38             | 0                  | 0                    | 0                   | 38                       | 47                          | -9                       |
| 2020-2021 | 1            | 0                | 1                      | 51             | 20                 | 1                    | 0                   | 72                       | 33                          | 39                       |
| Average   | 1            | 0                | 1                      | 36             | 21                 | 0                    | 0                   | 57                       | 41                          | 16                       |